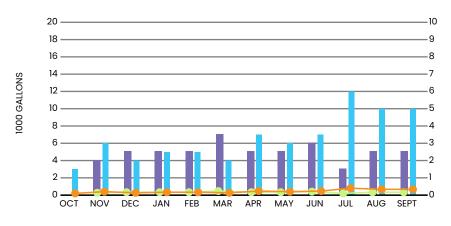

## Your Monthly Water Use At a Glance

Usage in 1000 Gallons (TGL)

Prior 12 Months

Current 12 Months

Average Daily Use

Prior 12 Months

Current 12 Months

Pay online at LibertyEnergyandWater.com, or return this portion with your payment. Please include your account number on your check and make payable to Liberty Utilities.

Visit LibertyEnergyandWater.com for our office locations or authorized payment centers.

Account Activity for Your Water Service from 08/02/2023 - 09/01/2023 Rate: Franklin County Water all services

Next Scheduled Meter Read Date: 10/02/2023 Point of Delivery ID: 0000000000012345678

Additional messages

Meter Read Service **Billing** Gallons

**Period** Multiplier Number **Type** Days Current **Previous** Used Usage 31 8/2/23 - 9/1/23 943110 9630 0.001 9.63 Actual 952740 MWPKL1234

| What am I paying for           | ?             |    |                        |             |
|--------------------------------|---------------|----|------------------------|-------------|
| Previous Balance               |               |    |                        | \$<br>30.83 |
| Payment(s) Received as of 11/2 | 21/2023       |    |                        | \$<br>0.00  |
| Balance Forward                | •             |    |                        | \$<br>30.83 |
| Current Charges                |               |    |                        |             |
| WATER CHARGES                  | QUANTITY USED | _  | OST PER 1000<br>ALLONS |             |
| Customer Charge                | •             |    |                        | \$<br>5.70  |
| Water Usage Charge             | 9.6300 TGL    | \$ | 2.61000                | \$<br>25.13 |
| TOTAL WATER CHARGES            |               |    |                        | \$<br>30.83 |
| TOTAL CURRENT CHARGES          |               |    |                        | \$<br>30.83 |
| Total Amount Due               |               |    |                        | \$<br>61.66 |